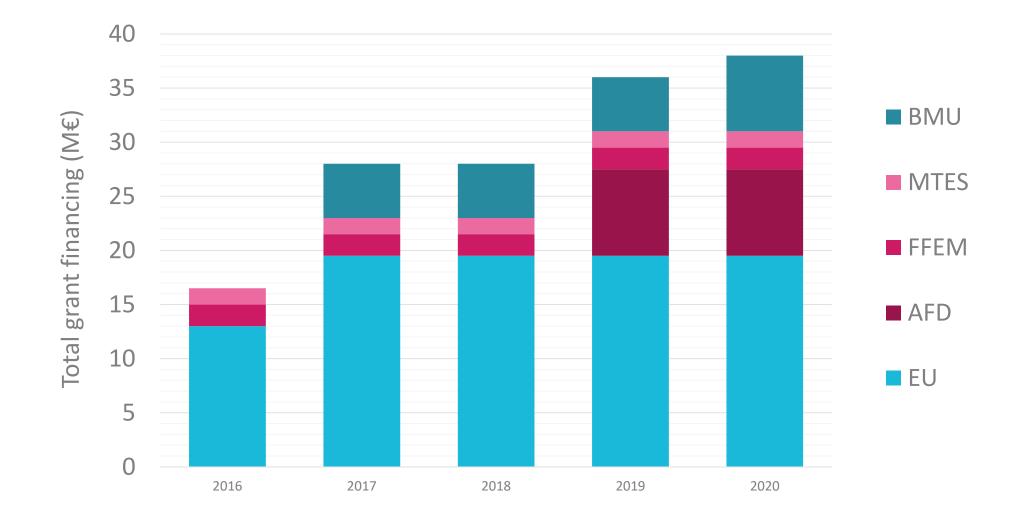

## Funding for MobiliseYourCity activities 15 EUR million in 2016 to 38 EUR million in 2020