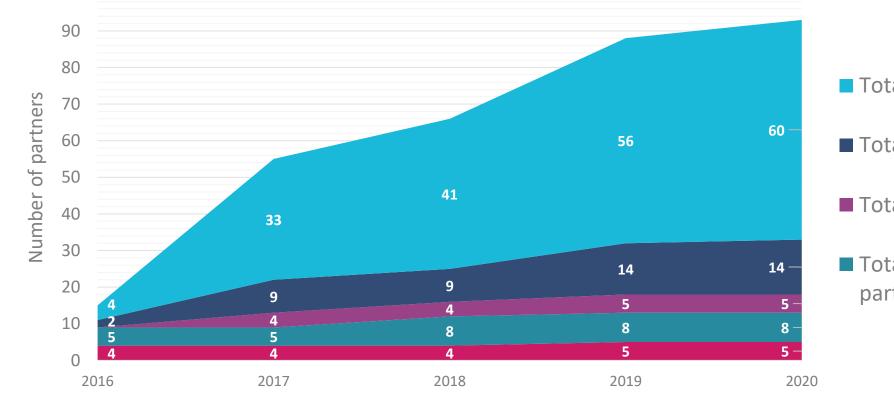

# Increase in partners from 15 to 92

#### Total city members

■ Total country members

■ Total K&N partners

Total implementing partners

#### A truly global Partnership with members on 4 continents