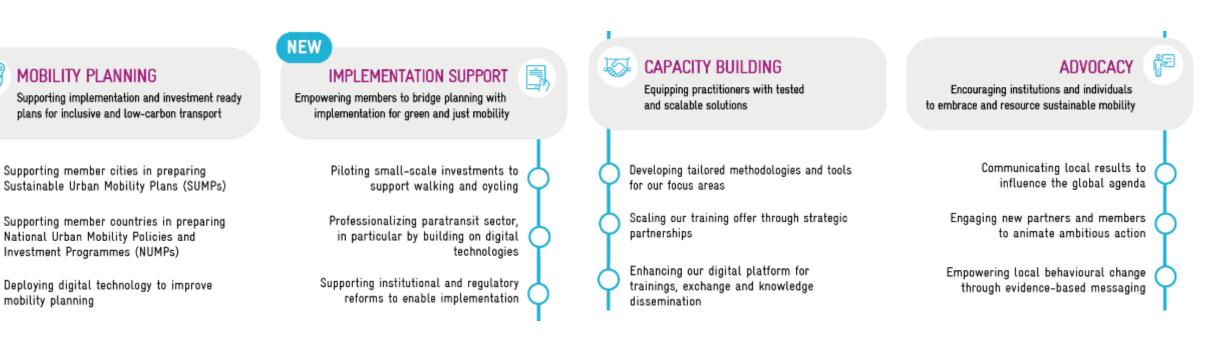

### **MobiliseYourCity's Four Service Areas**

#### MYC programme

- delivery 4 service areas
- ✤ Mobility planning → technical assistance (SUMP, NUMP)
- Implementation support
- Capacity building
- Advocacy