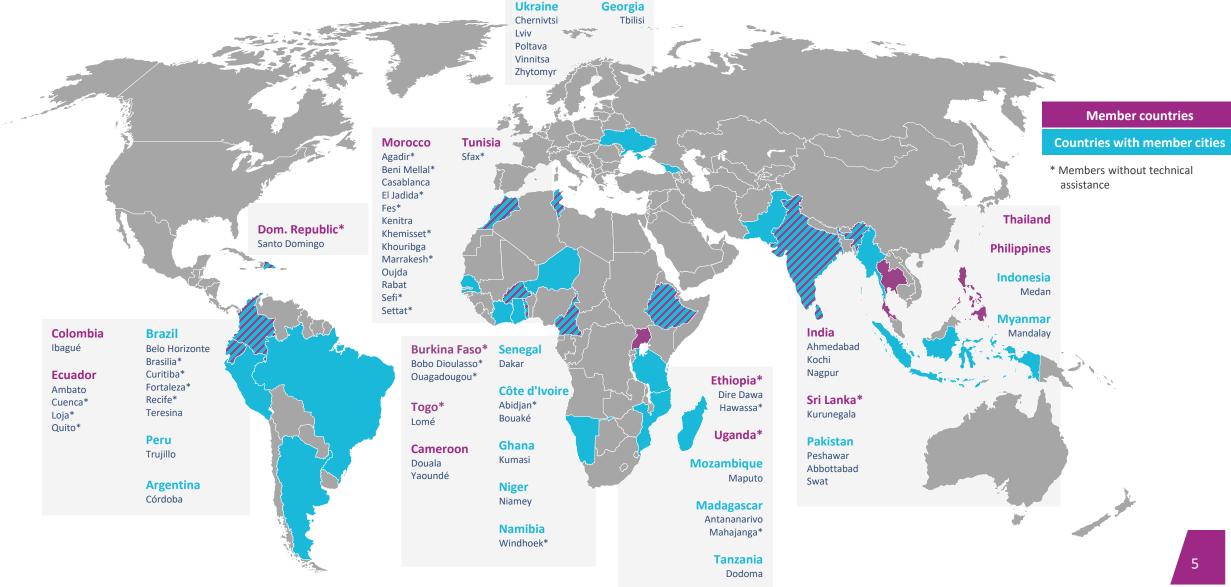

MobiliseYourCity 8th Steering Committee Meeting Morning Session

#### Contents

#### Morning session

- Results of the Partnership 2016-2020
- 2. Update Since the Last Steering Committee Meeting
- 3. MobiliseYourCity Strategy 2021-2025
- 4. Next steps





 Results of the Partnership 2016-2020

# Increase in partners from 15 to 92





#### Total city members

■ Total country members

■ Total K&N partners

Total implementing partners

#### Potential new members could include:

- 2 more cities in Asia and 1 more city in Africa with SUMP support
- Cities already receiving technical assistance from EUROCLIMA+ that are not yet members
- Cities interested in a membership without technical assistance

#### A truly global Partnership with members on 4 continents







## Funding for MobiliseYourCity activities 15 EUR million in 2016 to 38 EUR million in 2020



## Plans leading to projects and results



Infrastructure financed by

(Douala, Yaoundé, Santo

Domingo, Lviv, Poltava)

6 transport hubs, stations and depots

150 buses and trolley buses

investments leveraged through

MobiliseYourCity in just 5 cities

**9** INDUSTRY, INNOVATION AND INFRASTRUCTURE

۲

۲

۲

۲

۲

2 metro lines

5 cable cars

10 trams

8 BRT corridors

21 bus corridors



## Many more SUMPs and NUMPs will be finalised soon

**AFRICA** 





|                           | PMO on hold                                                 | CARRIBEAN<br>PMO Operational                    | PMO Operational