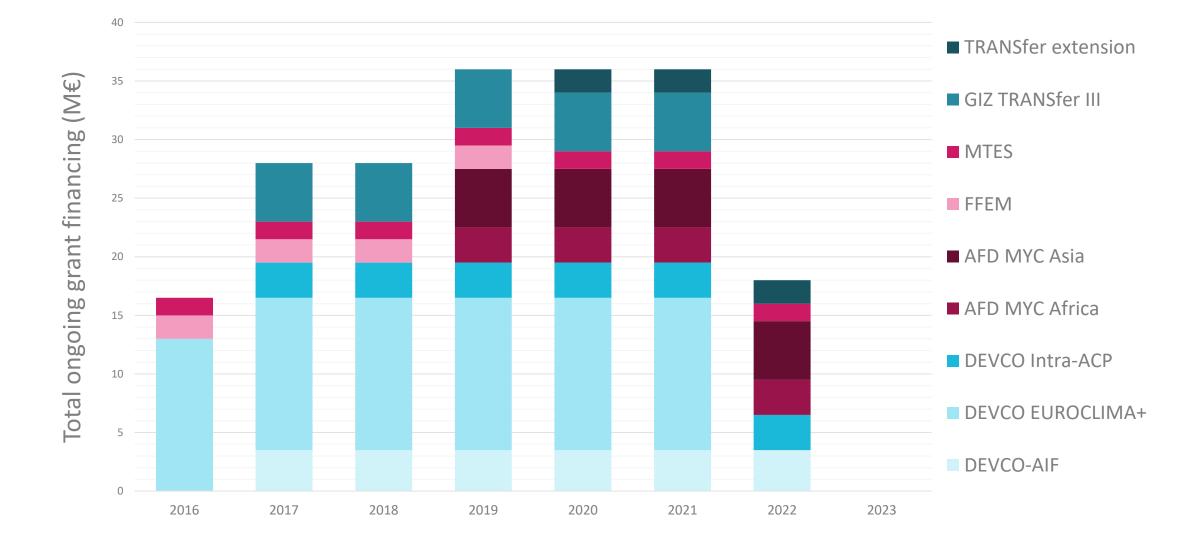

## Funding for MobiliseYourCity activities 15 EUR million in 2016 to 38 EUR million in 2020

## **Challenges remain – current funding ends in 2022**

Update since the last Steering Committee Meeting