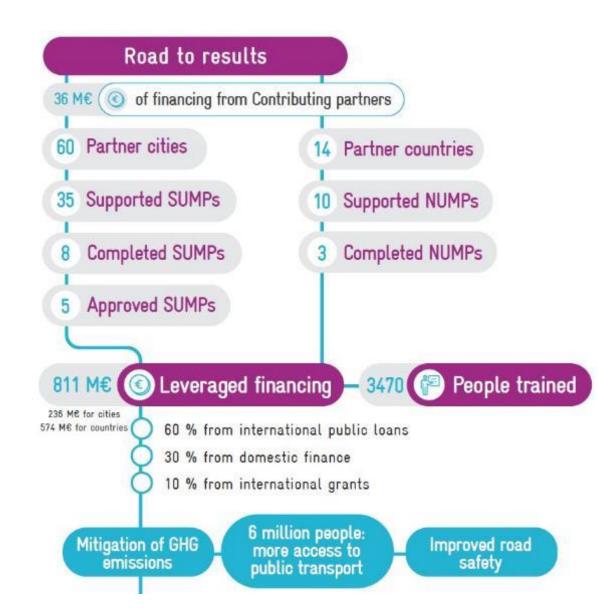

## Plans leading to projects and results

Infrastructure financed by

(Douala, Yaoundé, Santo

Domingo, Lviv, Poltava)

6 transport hubs, stations and depots

150 buses and trolley buses

investments leveraged through

MobiliseYourCity in just 5 cities

**9** INDUSTRY, INNOVATION AND INFRASTRUCTURE

۲

۲

۲

۲

۲

2 metro lines

5 cable cars

10 trams

8 BRT corridors

21 bus corridors

## Methodologies developed and capacities being built

- Over 900 people trained on technical topics through 50 workshops and trainings
- 225 knowledge products available in English (677 in total)
- Weekly publication of news and events
- 242 users from 21 countries and 95 cities registered on the Latin American online platform
- Completed guidelines and toolkits on NUMPs and MRV
- Ongoing work on guidelines and methodologies for SUMPs