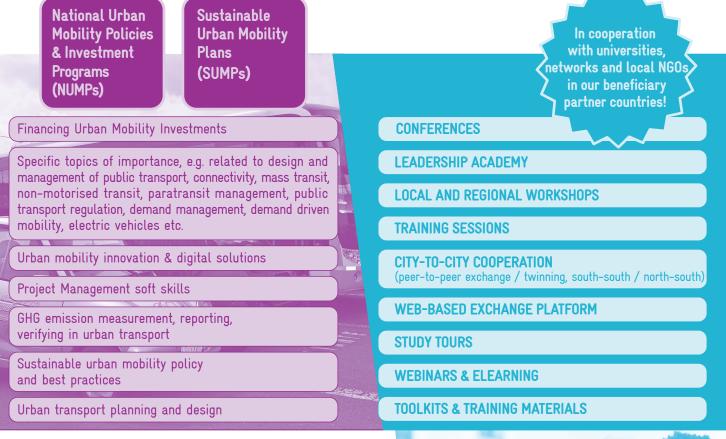

# What measures are offered to our Beneficiary Partners?

MobiliseYourCity offers tailored capacity development measures at global, regional, country-specific or city level, depending on the specific scope of individual funding lines. Measures include the following:

## **Community of Practice**

MobiliseYourCity operates a global Community of Practice as a web-based knowledge & networking platform for all its Beneficiary and Contributing Partners. Based on English, French and Spanish language channels we foster city-to-city and country-to-country exchange and partnerships related to sustainable urban mobility.